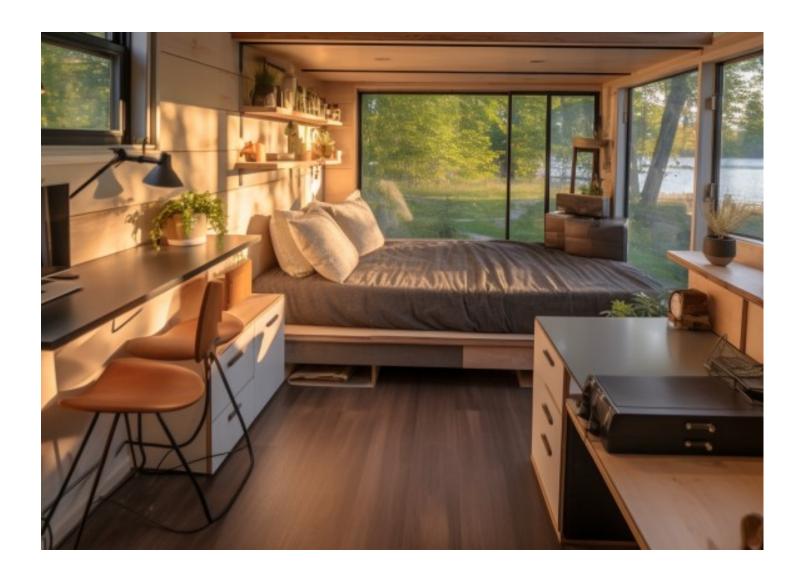

## PREMIUM CONTAINERS \$38,000

Our Premium Shipping Container Homes are fully loaded with all the luxury finishes needed to live full time with comfort and all the necessities needed to have a home of your own.

This homes include the following:

- Full Kitchen
- Full Bath
- At Lease One Bedroom
- Mini Split AC/Heat System
- Double Pane Windows
- 100 Amp Breaker Box EMP Protected
- R24 Insulated Walls
- R30 Ceiling Insulation
- Min 20 Gallon Hot Water Tank

Here is the standard pricing for our Premium Containers:

- 20' Premium Home \$38,000
- 40' Premium Home \$49,700