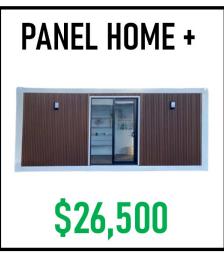

## PREMIUM FLAT PACK UNITS \$10,500

Explore a cost-effective alternative with our sandwiched composite paneled shipping container framed box. While not as rugged as traditional containers, this kit includes insulated R11 paneled walls, a window, and a door. Electrical components are available at an additional cost. Delivered as a kit, assembly is required unless you opt for our assembly service.

What makes the Premium units different from the basic is that you get premium finished laminate flooring, exterior finished walls, and optional pitched roof.

The affordability of these paneled boxes lies in their kit format, making bulk shipping overseas and quick assembly possible. Pre-finished walls enhance the convenience of these kits. For those seeking upgrades, we offer additional products such as exterior siding, extra doors, windows, kitchens, baths, and more.

Discover the pricing details for our composite boxes below, providing an accessible solution for those looking to customize and enhance their container spaces.

Prices Include Nationwide Shipping

8X20 DIY Premium Paneled Box Kit \$10,500