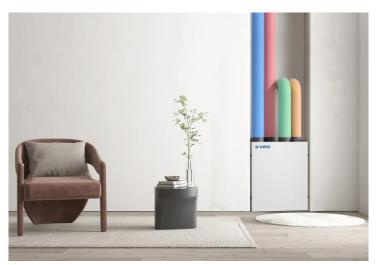

### DIY HVAC SYSTEM \$1,400

In our extensive experience constructing shipping container homes and campers, we've encountered a common challenge – the installation of HVAC systems, particularly mini-split systems. The issue arises during long-distance transportation, where the vibrations can lead to slight refrigerant leaks from the line set. To overcome this, we now exclusively recommend HVAC systems without a line set, offering unparalleled flexibility for transporting homes and campers across vast distances with minimal maintenance concerns.

This innovative concept, not widely known, ensures easy installation, reduced maintenance hassles, and comparable utility costs. Embracing this cutting-edge approach allows us to deliver homes that can travel anywhere without compromising comfort or budget. Say goodbye to refrigerant leaks and hello to a new era of efficient, hassle-free container living and camping experiences.

For the system alone is \$1,400 to install yourself, or you can hire our team to install in on your tiny home.

We finally can supply an RV under bench HVAC system that is compact and placed under a bench or small places and heat and cool areas around 160 sq ft.