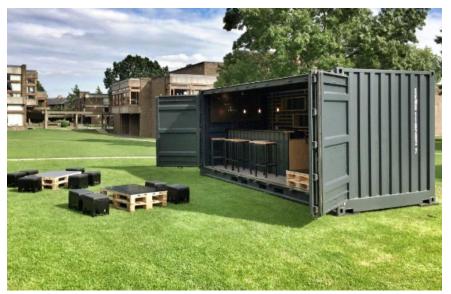

## BUNKER HOMES & CABINS \$12,800

For the past 6-7 years, our company originally built underground bunkers out of shipping containers, but we transitioned out of underground bunkers due to liability issues with government regulations that are restricting more bunkers to be built underground. So to avoid further federal regulations, we offer shipping containers that can act as above ground bunkers for a variety of purposes such as:

#### **SECURE OFFICE OR STORE:**

If you have an office or store in a parking lot or busy area, it is nice to completely close and lock up your venue and open it up when it use.

#### **SECURE YOU CABIN IN THE WOODS:**

Securing a cabin with bifold or awning doors will allow you to prevent theft, wild life, or fires from penetrating your unit when away.

#### GENERAL BUNKER USE FOR EMER-GENCY PREPAREDNESS:

We originally sold our underground bunkers to help people protect their families in extreme situations such as hurricanes, tornadoes, political unrest, and more.

We invite you to look over our pricing and contact us for further estimates:

20' Bifold Empty Open Side Shipping Container \$12,800

40' Bifold Empty Open Side Shipping Container \$16,700