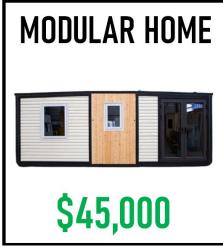

## MODULAR HOMES \$45,000

Introducing our expanded modular container, an impressive triple-wide version measuring 21x19 feet, featuring composite paneling and foam walls for enhanced insulation and durability. This spacious dwelling comprises three bedrooms, a full bath, and generous living and kitchen areas

for effortless navigation. Ideal for those seeking a comfortable, contemporary home, it offers ample space to accommodate various lifestyles.

For regions with heavier snow loads, we recommend opting for a pitched roof installation, available through contractors at an estimated cost ranging from \$12,000 to \$18,000, depending on your geographical

location.

Explore the detailed specifications of this residence in the provided photos and feel free to reach out with any inquiries. Elevate your living experience with our larger modular container, offering both versatility and modern design.