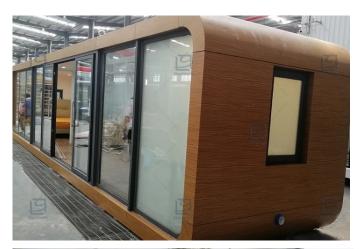

## FLAT PACK BASIC ROOMS \$28,000

Explore a cost-effective alternative with our sandwiched composite paneled shipping container framed box. While not as rugged as traditional containers, this kit includes insulated R11 paneled walls, a window, and a door. Electrical components are available at an additional cost. Delivered as a kit, assembly is required unless you opt for our assembly service.

The affordability of these paneled boxes lies in their kit format, making bulk shipping overseas and quick assembly possible. Pre-finished walls enhance the convenience of these kits. For those

seeking upgrades, we offer additional products such as exterior siding, extra doors, windows, kitchens, baths, and more.

Discover the pricing details for our composite boxes below, providing an accessible solution for those looking to customize and enhance their container spaces.

Prices Include Nationwide Shipping

8X20 DIY Paneled Box Kit \$7,500