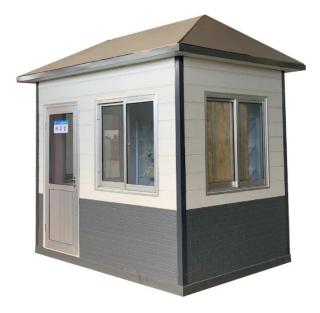

## BUNKER HOMES & CABINS \$12,800

For the past 6-7 years, our company originally built underground bunkers out of shipping containers, but we transitioned out of underground bunkers due to liability issues with government regulations that are restricting more bunkers to be built underground. So to avoid further federal regulations, we offer shipping containers that can act as above ground bunkers for a variety of purposes such as:

#### **SECURE OFFICE OR STORE:**

If you have an office or store in a parking lot or busy area, it is nice to completely close and lock up your venue and open it up when it use.

#### **SECURE YOU CABIN IN THE WOODS:**

Securing a cabin with bifold or awning doors will allow you to prevent theft, wild life, or fires from penetrating your unit when away.

#### GENERAL BUNKER USE FOR EMER-GENCY PREPAREDNESS:

We originally sold our underground bunkers to help people protect their families in extreme situations such as hurricanes, tornadoes, political unrest, and more.