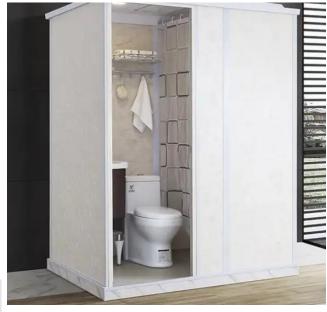

## KITCHEN & BATH KITS \$2,200

We strive to make sure we make your tiny home assembly as easy and as affordable as possible because most tiny homes are custom built costing 2-3 times more than building a standard bath or kitchen. We had one customer that had a bathroom quoted to build in a tiny home for over \$10,000 We now have easy paneled bath and kitchen sets that you can buy and setup yourself or have our team set it up for you so you don't have to pay an arm and a leg for customizations.

Please view our price options below to see what sizes fit best for you.

Prices Included Nationwide Shipping:

Kitchen Price Options:

4' Kitchen \$2,200

5' Kitchen \$5,200

6' Kitchen \$6,600

**Bath Price Options** 

4' Compact Bath \$1,200

5' Bath Kit \$2,200

6' Bath Kit \$3,600