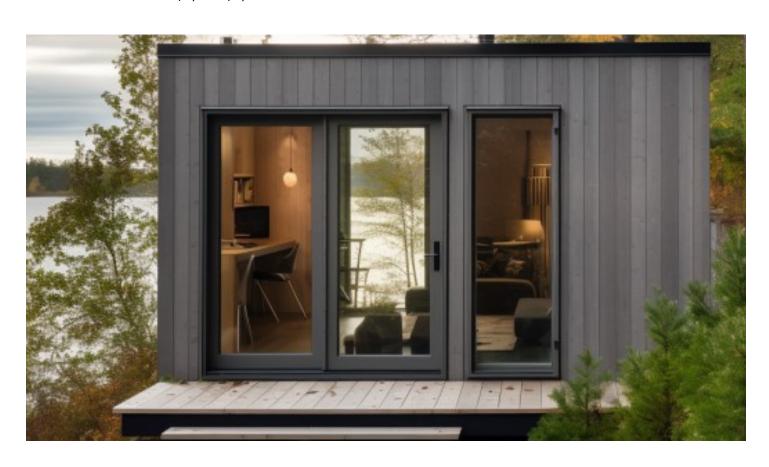

## MODULAR HOMES \$45,000

Introducing our expanded modular container, an impressive triple-wide version measuring 21x19 feet, featuring composite paneling and foam walls for enhanced insulation and durability. This spacious dwelling comprises three bedrooms, a full bath, and generous living and kitchen areas

for effortless navigation. Ideal for those seeking a comfortable, contemporary home, it offers ample space to accommodate various lifestyles.

For regions with heavier snow loads, we recommend opting for a pitched roof installation, available through contractors at an estimated cost ranging from \$12,000 to \$18,000, depending on your geographical

location.

Explore the detailed specifications of this residence in the provided photos and feel free to reach out with any inquiries. Elevate your living experience with our larger modular container, offering both versatility and modern design.