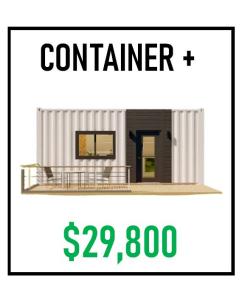

## STANARD CONTAINERS \$9,500

Our standard shipping containers are made for universal purposes getting you a fully interior finished room with insulation, electrical, and finished walls to allow you to easily use this for any purpose such as:

- Office
- Guest Room
- Fitness Room
- Music Room
- Entertainment Room
- Study
- And More

No matter the purpose we can setup your spare room for whatever purpose or specs needed. Standard pricing below is a used container, repainted and fully finished with a single door and single window on the end. Additional windows and other features cost extra:

20' Standard Finished: \$9,500

40' Standard Finished: \$14,200