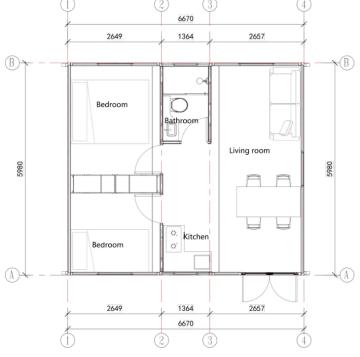

### TINY HOME TYPES

Our company originally started making underground bunkers out of shipping containers, but have slowly evolved into offering a variety of other homes to make homes stronger, more affordable, and more water proof.

We offer the shipping container homes for greater durability while being easier to build out or convert into an office or tiny home.

We then have our stick build homes that are much more affordable but not as strong as a shipping container.

Finally we are currently in the process to build fiberglass modern self sufficient homes that are 100% waterproof with the one piece fiberglass shell along with a 4" solid insulated foam walls. These fiberglass homes will help us save on housing cost, utility cost, and greater durability.

We welcome you to view each type of home we offer to see what fits your budget, purpose, and style for what you need.