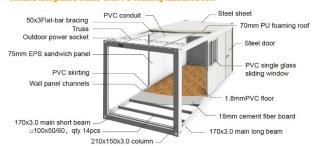

#### FLAT-PACK CONTAINER HOUSE

- \* Standard container house size:6058mm\*2438mm\*2591mm
- \* Height options:2791mm/ 2991mm/3191mm

  \* Welded integrated frame with PU foaming insulated roof