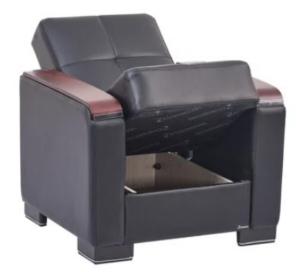

## COMPACT FURNITURE KITS \$2,200

When setting up a guest room or full time residence in a tiny home, the most crucial part is saving as much space as possible, especially when it involves furniture.

We have consulted with enough clients on this subject that we have decided to provide a wide range of furniture that is not only able to fold in and out a bed, but furniture that provides as much hidden storage as possible to accommodate all your belongings with least

amount of wasted space as possible.

We welcome you to view our furniture options to see what options be suite you.

Please view our price options below to see what items fit best for you.

Prices Included Nationwide Shipping:

Storage Cabinet With Fold Out Queen \$1,300

Love Seat With Storage \$620

Large Couch With Hidden Storage \$1,560

Recliner Seat With Storage \$650