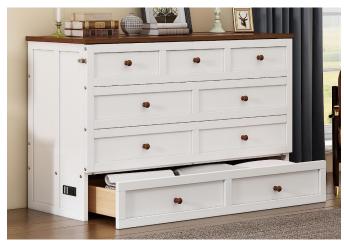

## COMPACT FURNITURE KITS \$2,200

When setting up a guest room or full time residence in a tiny home, the most crucial part is saving as much space as possible, especially when it involves furniture.

We have consulted with enough clients on this subject that we have decided to provide a wide range of furniture that is not only able to fold in and out a bed, but furniture that provides as much hidden storage as possible to accommodate all your belongings with least

amount of wasted space as possible.

We welcome you to view our furniture options to see what options be suite you.

Please view our price options below to see what items fit best for you.

Prices Included Nationwide Shipping:

Storage Cabinet With Fold Out Queen \$1,300

Love Seat With Storage \$620

Large Couch With Hidden Storage \$1,560

Recliner Seat With Storage \$650