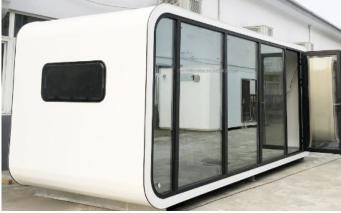

## PREMIUM FLAT PACK UNITS \$10,500

Explore a cost-effective alternative with our sandwiched composite paneled shipping container framed box. While not as rugged as traditional containers, this kit includes insulated R11 paneled walls, a window, and a door. Electrical components are available at an additional cost. Delivered as a kit, assembly is required unless you opt for our assembly service.

What makes the Premium units different from the basic is that you get premium finished laminate flooring, exterior finished walls, and optional pitched roof.

The affordability of these paneled boxes lies in their kit format, making bulk shipping overseas and quick assembly possible. Pre-finished walls enhance the convenience of these kits. For those seeking upgrades, we offer additional products such as exterior siding, extra doors, windows, kitchens, baths, and more.

Discover the pricing details for our composite boxes below, providing an accessible solution for those looking to customize and enhance their container spaces.

Prices Include Nationwide Shipping

8X20 DIY Premium Paneled Box Kit \$10,500