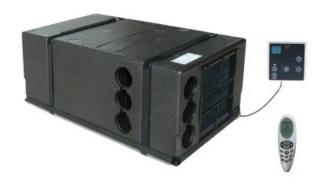

For the system alone is \$1,400 to install yourself, or you can hire our team to install in on your tiny home.

We finally can supply an RV under bench HVAC system that is compact and placed under a bench or small places and heat and cool areas around 160 sq ft.