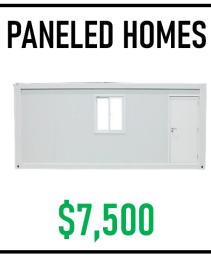

## FLAT PACK BASIC ROOMS \$28,000

Explore a cost-effective alternative with our sandwiched composite paneled shipping container framed box. While not as rugged as traditional containers, this kit includes insulated R11 paneled walls, a window, and a door. Electrical components are available at an additional cost. Delivered as a kit, assembly is required unless you opt for our assembly service.

The affordability of these paneled boxes lies in their kit format, making bulk shipping overseas and quick assembly possible. Pre-finished walls enhance the convenience of these kits. For those

seeking upgrades, we offer additional products such as exterior siding, extra doors, windows, kitchens, baths, and more.

Discover the pricing details for our composite boxes below, providing an accessible solution for those looking to customize and enhance their container spaces.

Prices Include Nationwide Shipping

8X20 DIY Paneled Box Kit \$7,500