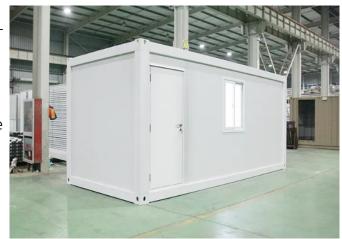

## STANARD CONTAINERS \$9,500

Our standard shipping containers are made for universal purposes getting you a fully interior finished room with insulation, electrical, and finished walls to allow you to easily use this for any purpose such as:

- Office
- Guest Room
- Fitness Room
- Music Room
- Entertainment Room
- Study
- And More

No matter the purpose we can setup your spare room for whatever purpose or specs needed. Standard pricing below is a used container, repainted and fully finished with a single door and single window on the end. Additional windows and other features cost extra:

20' Standard Finished: \$9,500

40' Standard Finished: \$14,200

#### Extras:

Mini Split: \$1,600

• Small Kitchen: \$3,750

Small Bath: \$2,900