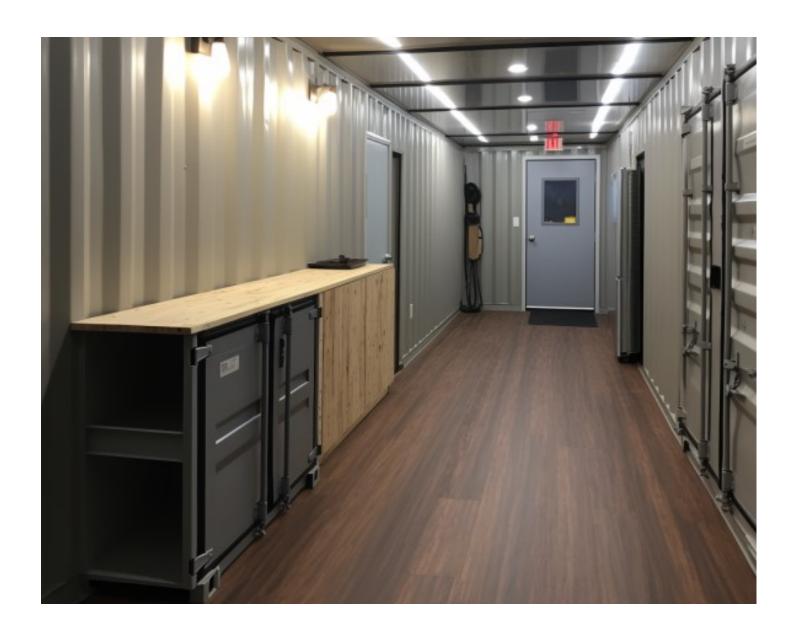

## STANARD CONTAINERS \$9,500

Our standard shipping containers are made for universal purposes getting you a fully interior finished room with insulation, electrical, and finished walls to allow you to easily use this for any purpose such as:

- Office
- Guest Room
- Fitness Room
- Music Room
- Entertainment Room
- Study
- And More

No matter the purpose we can setup your spare room for whatever purpose or specs needed. Standard pricing below is a used container, repainted and fully finished with a single door and single window on the end. Additional windows and other features cost extra:

20' Standard Finished: \$9,500

40' Standard Finished: \$14,200