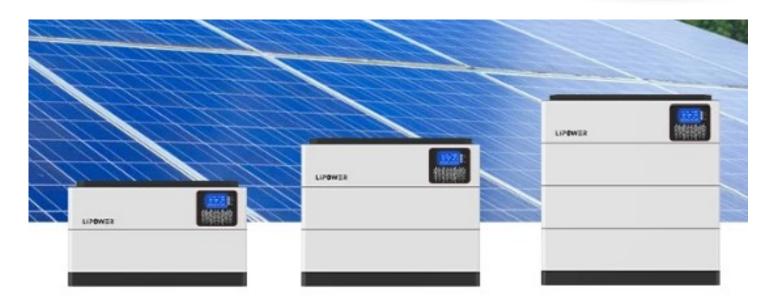

## DIY OFF GRID SOLAR KITS \$1,500

Introducing our cutting-edge Stackable Solar Generator—a powerful system powered by advanced LiFePO4 technology, featuring modular design for effortless assembly, stackable brilliance for customizable energy storage, and an integrated 5kWh inverter. Certified for safety and environmental responsibility, this durable, compact solution adapts to residential, emergency, offgrid, and mobile power needs. Experience the sustainable difference today!

We also supply solar panels that can either standard grade panels or high intensity panels that allow you to walk on them or even withstand hard abuse from hail or other items.

Most solar companies charge well over \$30,000-\$80,000 for a battery backup solar setup for a full size home, but we supply these kits for a fraction of the cost.

You can either buy each easy to install battery tower system that runs on 100 amp hours each and run as many as needed for your home.

It is recommended to run up to 600 amp hours of battery backup with a minimum of 6 solar panels.

Here is a example of our pricing for our systems that includes a LiFePO4 lithium batteries.

\$1,500-\$1800 Per 100 AH Easy to Install Battery Section \$480 Per 420 W Solar Panel