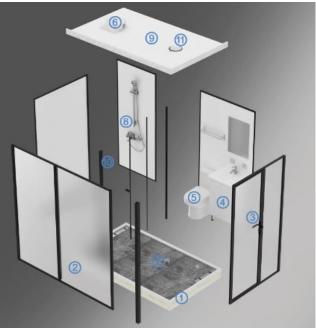

## KITCHEN & BATH KITS \$2,200

We strive to make sure we make your tiny home assembly as easy and as affordable as possible because most tiny homes are custom built costing 2-3 times more than building a standard bath or kitchen. We had one customer that had a bathroom quoted to build in a tiny home for over \$10,000 We now have easy paneled bath and kitchen sets that you can buy and setup yourself or have our team set it up for you so you don't have to pay an arm and a leg for customizations.

Please view our price options below to see what sizes fit best for you.

Prices Included Nationwide Shipping:

Kitchen Price Options:

4' Kitchen \$2,200

5' Kitchen \$5,200

6' Kitchen \$6,600

**Bath Price Options** 

4' Compact Bath \$1,200

5' Bath Kit \$2,200

6' Bath Kit \$3,600