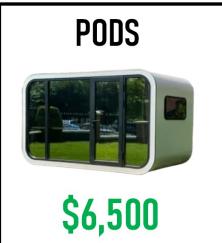

## P O D S \$7,800

We have been researching this concept for over 6 months because the problem with building a home is too many pieces involved, poor insulation, traditional homes more vulnerable to moisture penetration, and affordability.

We want to create a home that is built out of molds of fiberglass of one piece walls to guaranteed moisture protection along with easy assembly and affordability. These homes will be more modern, but built to be truly sustainable as an eco friendly home. Please view what will be included in these homes.

- Double Pane Windows
- R12 Insulated Walls

Here is the standard pricing for our PODS:

(Shipping Cost Included Nationwide)

- 8'x8' Home \$7,800
- 8'x10' Home \$12,500
- 8'x16' Home \$15,000
- 8'x20' Home \$22,000