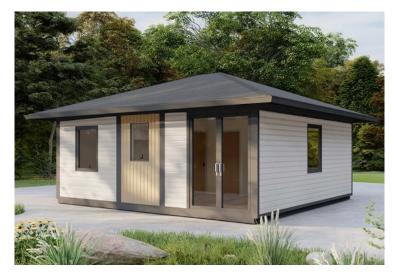

## BUNKER HOMES & CABINS \$12,800

For the past 6-7 years, our company originally built underground bunkers out of shipping containers, but we transitioned out of underground bunkers due to liability issues with government regulations that are restricting more bunkers to be built underground. So to avoid further federal regulations, we offer shipping containers that can act as above ground bunkers for a variety of purposes such as:

#### **SECURE OFFICE OR STORE:**

If you have an office or store in a parking lot or busy area, it is nice to completely close and lock up your venue and open it up when it use.

#### **SECURE YOU CABIN IN THE WOODS:**

Securing a cabin with bifold or awning doors will allow you to prevent theft, wild life, or fires from penetrating your unit when away.

#### GENERAL BUNKER USE FOR EMER-GENCY PREPAREDNESS:

We originally sold our underground bunkers to help people protect their families in extreme situations such as hurricanes, tornadoes, political unrest, and more.

We invite you to look over our pricing and contact us for further estimates:

20' Bifold Empty Open Side Shipping Container \$12,800

40' Bifold Empty Open Side Shipping Container \$16,700