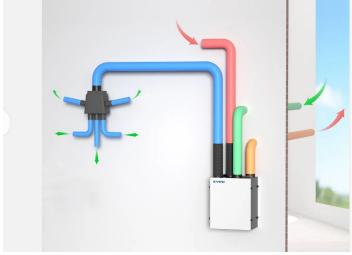

### DIY HVAC SYSTEM \$1,400

In our extensive experience constructing shipping container homes and campers, we've encountered a common challenge – the installation of HVAC systems, particularly mini-split systems. The issue arises during long-distance transportation, where the vibrations can lead to slight refrigerant leaks from the line set. To overcome this, we now exclusively recommend HVAC systems without a line set, offering unparalleled flexibility for transporting homes and campers across vast distances with minimal maintenance concerns.

This innovative concept, not widely known, ensures easy installation, reduced maintenance hassles, and comparable utility costs. Embracing this cutting-edge approach allows us to deliver homes that can travel anywhere without compromising comfort or budget. Say goodbye to refrigerant leaks and hello to a new era of efficient, hassle-free container living and camping experiences.

For the system alone is \$1,400 to install yourself, or you can hire our team to install in on your tiny home.

We finally can supply an RV under bench HVAC system that is compact and placed under a bench or small places and heat and cool areas around 160 sq ft.