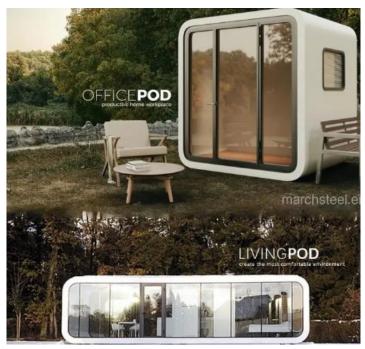

## P O D S \$7,800

We have been researching this concept for over 6 months because the problem with building a home is too many pieces involved, poor insulation, traditional homes more vulnerable to moisture penetration, and affordability.

We want to create a home that is built out of molds of fiberglass of one piece walls to guaranteed moisture protection along with easy assembly and affordability. These homes will be more modern, but built to be truly sustainable as an eco friendly home. Please view what will be included in these homes.

- Double Pane Windows
- R12 Insulated Walls

Here is the standard pricing for our PODS:

(Shipping Cost Included Nationwide)

- 8'x8' Home \$7,800
- 8'x10' Home \$12,500
- 8'x16' Home \$15,000
- 8'x20' Home \$22,000