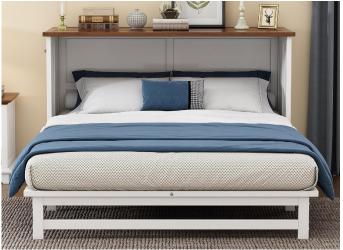

## COMPACT FURNITURE KITS \$2,200

When setting up a guest room or full time residence in a tiny home, the most crucial part is saving as much space as possible, especially when it involves furniture.

We have consulted with enough clients on this subject that we have decided to provide a wide range of furniture that is not only able to fold in and out a bed, but furniture that provides as much hidden storage as possible to accommodate all your belongings with least

amount of wasted space as possible.

We welcome you to view our furniture options to see what options be suite you.

Please view our price options below to see what items fit best for you.

Prices Included Nationwide Shipping:

Storage Cabinet With Fold Out Queen \$1,300

Love Seat With Storage \$620

Large Couch With Hidden Storage \$1,560

Recliner Seat With Storage \$650