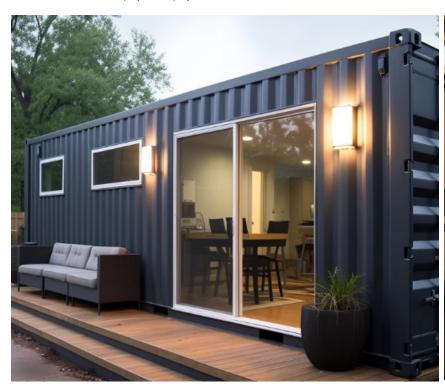

## PREMIUM CONTAINERS \$38,000

Our Premium Shipping Container Homes are fully loaded with all the luxury finishes needed to live full time with comfort and all the necessities needed to have a home of your own.

This homes include the following:

- Full Kitchen
- Full Bath
- At Lease One Bedroom
- Mini Split AC/Heat System
- Double Pane Windows
- 100 Amp Breaker Box EMP Protected
- R24 Insulated Walls
- R30 Ceiling Insulation
- Min 20 Gallon Hot Water Tank

Here is the standard pricing for our Premium Containers:

- 20' Premium Home \$38,000
- 40' Premium Home \$49,700