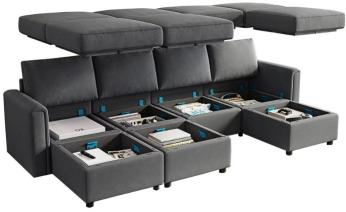

## COMPACT FURNITURE KITS \$2,200

When setting up a guest room or full time residence in a tiny home, the most crucial part is saving as much space as possible, especially when it involves furniture.

We have consulted with enough clients on this subject that we have decided to provide a wide range of furniture that is not only able to fold in and out a bed, but furniture that provides as much hidden storage as possible to accommodate all your belongings with least

amount of wasted space as possible.

We welcome you to view our furniture options to see what options be suite you.

Please view our price options below to see what items fit best for you.

Prices Included Nationwide Shipping:

Storage Cabinet With Fold Out Queen \$1,300

Love Seat With Storage \$620

Large Couch With Hidden Storage \$1,560

Recliner Seat With Storage \$650