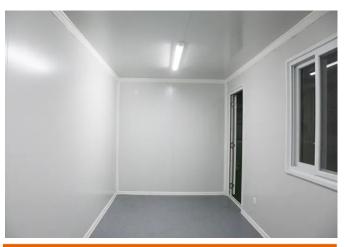

## STANARD CONTAINERS \$9,500

Our standard shipping containers are made for universal purposes getting you a fully interior finished room with insulation, electrical, and finished walls to allow you to easily use this for any purpose such as:

- Office
- Guest Room
- Fitness Room
- Music Room
- Entertainment Room
- Study
- And More

No matter the purpose we can setup your spare room for whatever purpose or specs needed. Standard pricing below is a used container, repainted and fully finished with a single door and single window on the end. Additional windows and other features cost extra:

20' Standard Finished: \$9,500

40' Standard Finished: \$14,200

#### Extras:

Mini Split: \$1,600

• Small Kitchen: \$3,750

Small Bath: \$2,900