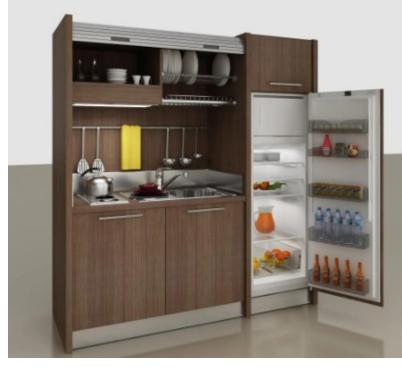

## KITCHEN & BATH KITS \$2,200

We strive to make sure we make your tiny home assembly as easy and as affordable as possible because most tiny homes are custom built costing 2-3 times more than building a standard bath or kitchen. We had one customer that had a bathroom quoted to build in a tiny home for over \$10,000 We now have easy paneled bath and kitchen sets that you can buy and setup yourself or have our team set it up for you so you don't have to pay an arm and a leg for customizations.

Please view our price options below to see what sizes fit best for you.

Prices Included Nationwide Shipping:

Kitchen Price Options:

4' Kitchen \$2,200

5' Kitchen \$5,200

6' Kitchen \$6,600

**Bath Price Options** 