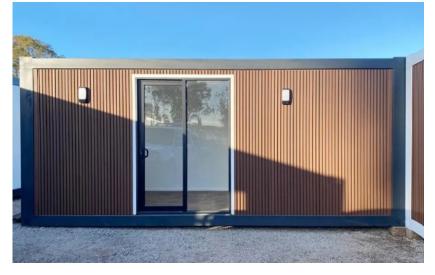

## FLAT PACK BASIC ROOMS \$28,000

Explore a cost-effective alternative with our sandwiched composite paneled shipping container framed box. While not as rugged as traditional containers, this kit includes insulated R11 paneled walls, a window, and a door. Electrical components are available at an additional cost. Delivered as a kit, assembly is required unless you opt for our assembly service.

The affordability of these paneled boxes lies in their kit format, making bulk shipping overseas and quick assembly possible. Pre-finished walls enhance the convenience of these kits. For those

seeking upgrades, we offer additional products such as exterior siding, extra doors, windows, kitchens, baths, and more.

Discover the pricing details for our composite boxes below, providing an accessible solution for those looking to customize and enhance their container spaces.

Prices Include Nationwide Shipping

8X20 DIY Paneled Box Kit \$7,500