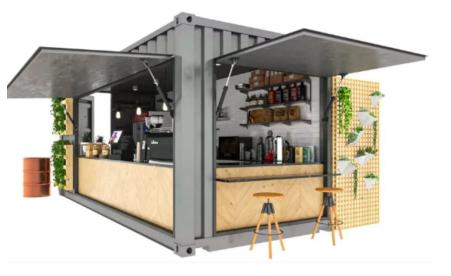

## BUNKER HOMES & CABINS \$12,800

For the past 6-7 years, our company originally built underground bunkers out of shipping containers, but we transitioned out of underground bunkers due to liability issues with government regulations that are restricting more bunkers to be built underground. So to avoid further federal regulations, we offer shipping containers that can act as above ground bunkers for a variety of purposes such as:

#### **SECURE OFFICE OR STORE:**

If you have an office or store in a parking lot or busy area, it is nice to completely close and lock up your venue and open it up when it use.

#### **SECURE YOU CABIN IN THE WOODS:**

Securing a cabin with bifold or awning doors will allow you to prevent theft, wild life, or fires from penetrating your unit when away.

#### GENERAL BUNKER USE FOR EMER-GENCY PREPAREDNESS:

We originally sold our underground bunkers to help people protect their families in extreme situations such as hurricanes, tornadoes, political unrest, and more.

We invite you to look over our pricing and contact us for further estimates:

20' Bifold Empty Open Side Shipping Container \$12,800

40' Bifold Empty Open Side Shipping Container \$16,700