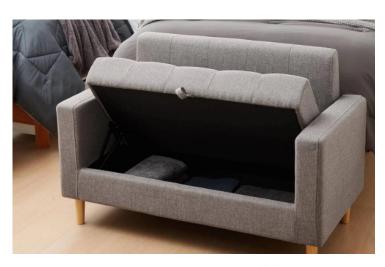

## COMPACT FURNITURE KITS \$2,200

When setting up a guest room or full time residence in a tiny home, the most crucial part is saving as much space as possible, especially when it involves furniture.

We have consulted with enough clients on this subject that we have decided to provide a wide range of furniture that is not only able to fold in and out a bed, but furniture that provides as much hidden storage as possible to accommodate all your belongings with least

amount of wasted space as possible.

We welcome you to view our furniture options to see what options be suite you.

Please view our price options below to see what items fit best for you.

Prices Included Nationwide Shipping:

Storage Cabinet With Fold Out Queen \$1,300

Love Seat With Storage \$620

Large Couch With Hidden Storage \$1,560

Recliner Seat With Storage \$650