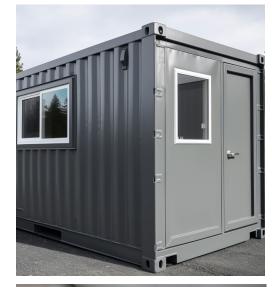

## BUNKER HOMES & CABINS \$12,800

For the past 6-7 years, our company originally built underground bunkers out of shipping containers, but we transitioned out of underground bunkers due to liability issues with government regulations that are restricting more bunkers to be built underground. So to avoid further federal regulations, we offer shipping containers that can act as above ground bunkers for a variety of purposes such as:

#### **SECURE OFFICE OR STORE:**

If you have an office or store in a parking lot or busy area, it is nice to completely close and lock up your venue and open it up when it use.

#### **SECURE YOU CABIN IN THE WOODS:**

Securing a cabin with bifold or awning doors will allow you to prevent theft, wild life, or fires from penetrating your unit when away.

#### GENERAL BUNKER USE FOR EMER-GENCY PREPAREDNESS:

We originally sold our underground bunkers to help people protect their families in extreme situations such as hurricanes, tornadoes, political unrest, and more.

We invite you to look over our pricing and contact us for further estimates:

20' Bifold Empty Open Side Shipping Container \$12,800

40' Bifold Empty Open Side Shipping Container \$16,700