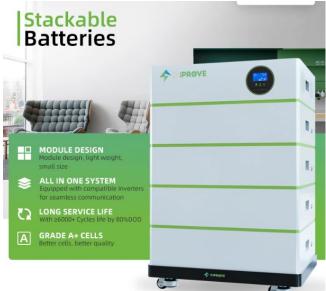

## DIY OFF GRID SOLAR KITS \$1,500

Introducing our cutting-edge Stackable Solar Generator—a powerful system powered by advanced LiFePO4 technology, featuring modular design for effortless assembly, stackable brilliance for customizable energy storage, and an integrated 5kWh inverter. Certified for safety and environmental responsibility, this durable, compact solution adapts to residential, emergency, offgrid, and mobile power needs. Experience the sustainable difference today!

We also supply solar panels that can either standard grade panels or high intensity panels that allow you to walk on them or even withstand hard abuse from hail or other items.

Most solar companies charge well over \$30,000-\$80,000 for a battery backup solar setup for a full size home, but we supply these kits for a fraction of the cost.

You can either buy each easy to install battery tower system that runs on 100 amp hours each and run as many as needed for your home.

It is recommended to run up to 600 amp hours of battery backup with a minimum of 6 solar panels.

Here is a example of our pricing for our systems that includes a LiFePO4 lithium batteries.

\$1,500-\$1800 Per 100 AH Easy to Install Battery Section \$480 Per 420 W Solar Panel