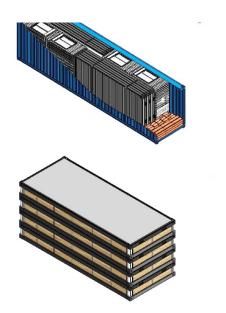

## FLAT PACK BASIC ROOMS \$28,000

Explore a cost-effective alternative with our sandwiched composite paneled shipping container framed box. While not as rugged as traditional containers, this kit includes insulated R11 paneled walls, a window, and a door. Electrical components are available at an additional cost. Delivered as a kit, assembly is required unless you opt for our assembly service.

The affordability of these paneled boxes lies in their kit format, making bulk shipping overseas and quick assembly possible. Pre-finished walls enhance the convenience of these kits. For those

seeking upgrades, we offer additional products such as exterior siding, extra doors, windows, kitchens, baths, and more.

Discover the pricing details for our composite boxes below, providing an accessible solution for those looking to customize and enhance their container spaces.

Prices Include Nationwide Shipping

8X20 DIY Paneled Box Kit \$7,500

8x20 Paneled Box Kit Assembled \$11,500

8x40 DIY Paneled Box Kit \$10,500

8x40 Paneled Box Kit Assembled \$15,500