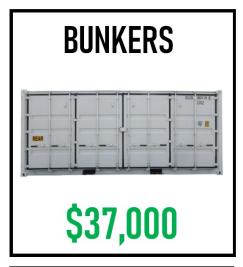

## BUNKER HOMES & CABINS \$12,800

For the past 6-7 years, our company originally built underground bunkers out of shipping containers, but we transitioned out of underground bunkers due to liability issues with government regulations that are restricting more bunkers to be built underground. So to avoid further federal regulations, we offer shipping containers that can act as above ground bunkers for a variety of purposes such as:

We invite you to look over our pricing and contact us for further estimates:

20' Bifold Empty Open Side Shipping Container \$12,800

40' Bifold Empty Open Side Shipping Container \$16,700